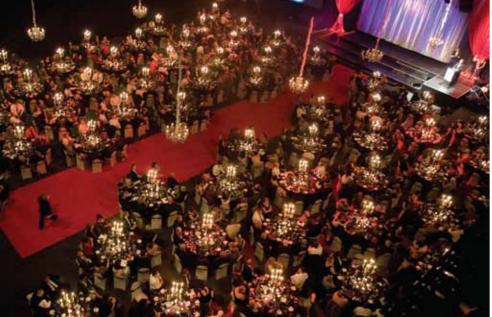

#### GRAND HALL

A visually captivating space of epic proportion with extensive lighting and monumental decor, the Grand Hall offers unforgettable atmosphere and endless levels of choice for function formality.

#### UNISON ARENA

More than 3500 square metres of single level, pillar-free space, this is a specialised area for trade shows and exhibitions and is able to accommodate 4000 delegates theatre-style or 2600 for seated banqueting. Acoustically designed to maximise sound distribution, Unison Arena is not only ideal for exhibitions, conferences and gala dinners, it is also highly suitable as a sporting, concert or performance venue.