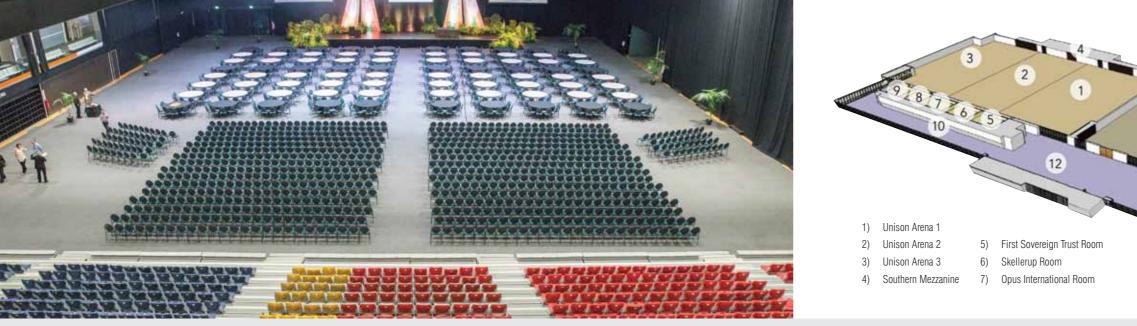

#### UNISON ARENA

More than 3500 square metres of single level, pillar-free space, this is a specialised area for trade shows and exhibitions and is able to accommodate 4000 delegates theatre-style or 2600 for seated banqueting. Acoustically designed to maximise sound distribution, Unison Arena is not only ideal for exhibitions, conferences and gala dinners, it is also highly suitable as a sporting, concert or performance venue.

5) First Sovereign Trust Room

7) Opus International Room

6) Skellerup Room

OPUS INTERNATIONAL ROOM | DOWNER ROOM | SIGMA ROOM | SOUTHERN TRUST SPORTSDROME