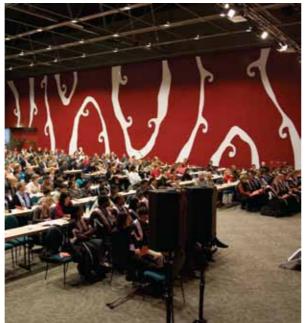

#### BAY TRUST FORUM

With more than 930 square metres of function space, the Bay Trust Forum has the capacity to host up to 850 people theatre-style. A truly remarkable space, with floor to ceiling red and white wall patterns that symbolise the surrounding Rotorua landscape, it is the ideal venue for plenary sessions, exhibitions, workshops and banquets.