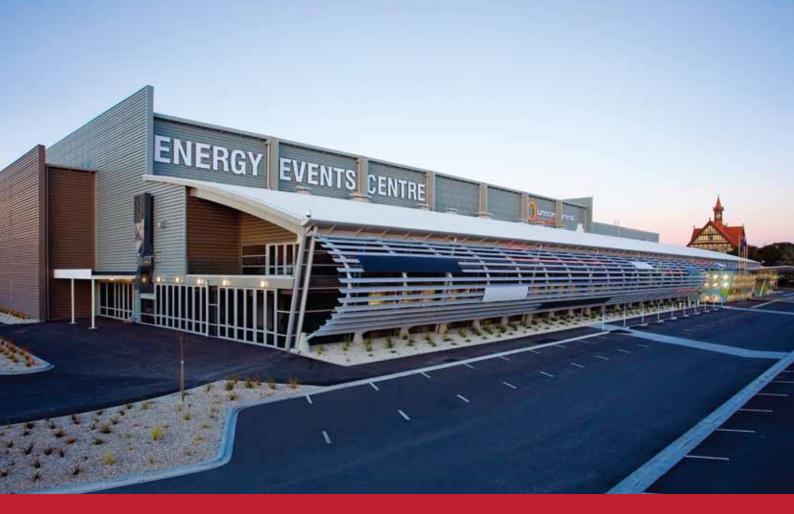

# ENERGY EVENTS CENTRE | ROTORUA

- AT THE EDGE OF ICONIC LAKE ROTORUA |
  - TEN SEPARATE SPACES |
  - 4000 THEATRE CAPACITY |

# ENERGY EVENTS CENTRE | ROTORUA

A versatile, multi-purpose convention venue that incorporates ten separate spaces ideal for conferences, exhibitions and tradeshows. The Energy Events Centre has a total floor space of 8250m2, a 2,600 banquet capacity, a 4,000 delegate plenary or space for 300 exhibition booths.

Positioned at the edge of Lake Rotorua, the Energy Events Centre's unique location within the picturesque Government Gardens provides extensive car parking and is also within easy walking distance of the retail precinct, accommodation, restaurants, cafes and spa facilities.