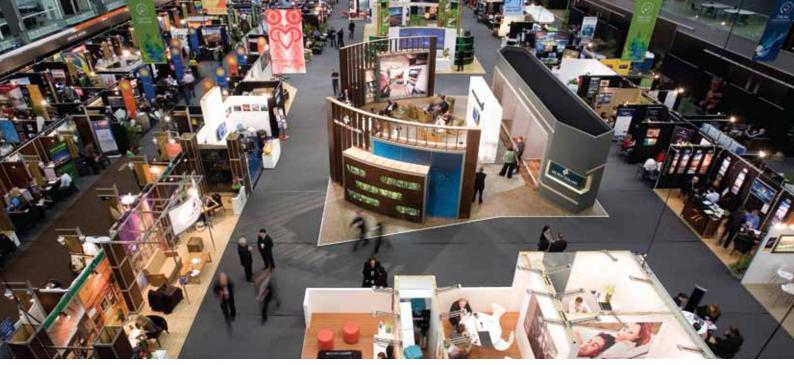

#### UNISON ARENA

More than 3500 square metres of single level, pillar-free space, this is a specialised area for trade shows and exhibitions and is able to accommodate 4000 delegates theatre-style or 2600 for seated banqueting. Acoustically designed to maximise sound distribution, Unison Arena is not only ideal for exhibitions, conferences and gala dinners, it is also highly suitable as a sporting, concert or performance venue.

ABOVE: UNISON ARENA, BELOW: ROTORUA'S "EAT STREAT" DINING PRECINCT.