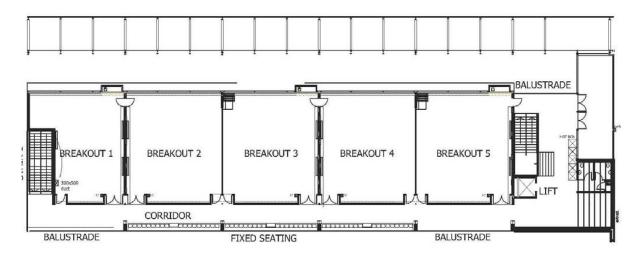

## Floor Plans - Breakout Rooms

First Sovereign Trust Room Skellerup Room

Opus International Room Works Infrastructure Room Sigma Room

| SPECIFICATIONS<br>Breakout Room 1 |              |  |
|-----------------------------------|--------------|--|
| Floor Area                        | 99 sq mt     |  |
| Ceiling Height                    | 3.5 – 6.5 mt |  |
| SEATING CAPACITY                  |              |  |
| Theatre Style                     | 70           |  |
| Classroom                         | 40           |  |
| Banquet                           | 40           |  |
| Cocktails                         | 60           |  |
|                                   |              |  |

| SPECIFICATIONS<br>Breakout Rooms 2, 3, 4, 5 |              |
|---------------------------------------------|--------------|
| Floor Area                                  | 120 sq mt    |
| Ceiling Height                              | 3.5 – 6.5 mt |
| SEATING CAPACITY                            |              |
| Theatre Style                               | 114          |
| Classroom                                   | 80           |
| Banquet                                     | 60           |
| Cocktails                                   | 80           |

| SPECIFICATIONS Combined Breakout Rooms 2 & 3 / 4 & 5 |              |  |
|------------------------------------------------------|--------------|--|
| Floor Area                                           | 246 sq mt    |  |
| Ceiling Height                                       | 3.5 – 6.5 mt |  |
| SEATING CAPACITY                                     |              |  |
| Theatre Style                                        | 228          |  |
| Classroom                                            | 160          |  |
| Banquet                                              | 120          |  |
| Cocktails                                            | 160          |  |