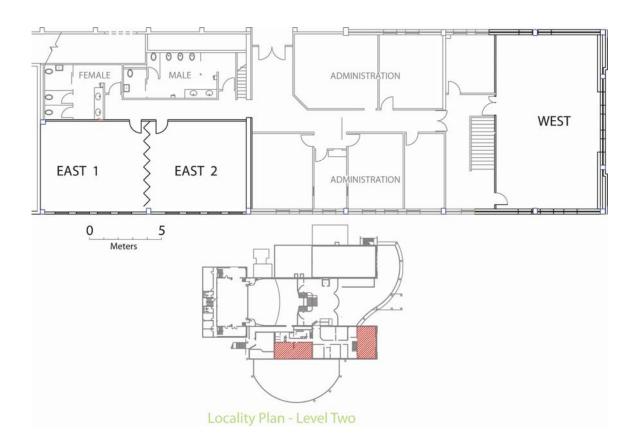

## **Rotorua Convention Centre**

## Floor Plan - West & East Rooms

| EAST ROOM      | 1 1 or 2 | SPECIFICATIONS<br>EAST ROOM 1& 2<br>COMBINED |          | WEST ROOM      |          |
|----------------|----------|----------------------------------------------|----------|----------------|----------|
| Ceiling Height | 2.5 mt   | Ceiling Height                               | 2.5 mt   | Ceiling Height | 5.5mt mt |
| Floor Area     | 43 sq mt | Floor Area                                   | 43 sq mt | Floor Area     | 84 sq mt |
| CAPACITIES     |          |                                              |          |                |          |
| Theatre        | 40       | Theatre                                      | 80       | Theatre        | 100      |
| Classroom      | 26       | Classroom                                    | 50       | Classroom      | 48       |
| Cocktail       | 60       | Cocktail                                     | 120      | Cocktail       | 120      |
| Banquet        | 50       | Banquet                                      | 80       | Banquet        | 80       |